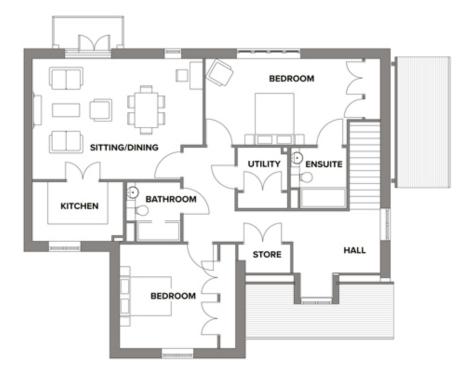

## Price: £549,000\*, First floor

This exceptional apartment features a self-contained kitchen thatâ ™s accessible from both the hallway and the large open-plan living area. Two large double bedrooms (one en-suite) and a separate bathroom are complemented by ample storage space throughout.

## Internal measurements: 1,333sq ft

| Sitting / Dining | 21′ 9″ x 15′ 5″   | 6,622 x 4,691mm |
|------------------|-------------------|-----------------|
| Kitchen          | 11' 7" x 7' 7"    | 3,529 x 2,300mm |
| Bedroom 1        | 15' 10" x 13' 10" | 4,819 x 4,200mm |
| Bedroom 2        | 14' 6" x 11' 1"   | 4,401 x 3,357mm |
| Bathroom         | 7′ 9″ × 6′ 11″    | 2,350 x 2,100mm |
| Ensuite          | 7′ 9″ × 7′ 3″     | 2,350 x 2,200mm |
|                  |                   |                 |