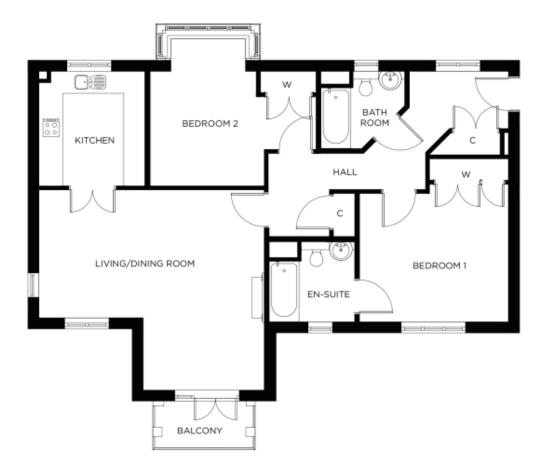

## Price: £561,000\*, First floor

This beautiful apartment features a versatile open plan living space adjacent to the fully-equipped kitchen. An en-suite master bedroom is supplemented by a second double-bedroom and separate bathroom, giving the flexibility to entertain guests all year round.

## Internal measurements: 1,088sq ft

| Kitchen            | 10′ 7″ x 10′ 1″  | 3,220 x 3,050mm |
|--------------------|------------------|-----------------|
| Living/Dining Room | 20′ 11″ x 18′ 5″ | 6,370 x 5,610mm |
| Bedroom 1          | 13' 7" x 12' 0"  | 4,140 x 3,650mm |
| Ensuite            | 8' 0" x 7' 2"    | 2,430 x 2,180mm |
| Bedroom 2          | 15' 1" x 10' 8"  | 4,580 x 3,230mm |
| Bathroom           | 8' 0" x 6' 9"    | 2,430 x 2,050mm |
|                    |                  |                 |