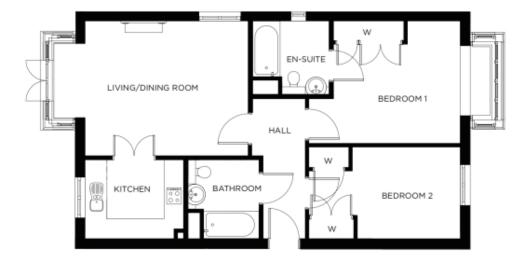

## Price: £489,000\*, Ground floor

This charming home features two perfectly proportioned double-bedrooms - one with en-suite - along with a separate bathroom and carefully designed kitchen. The adjacent living area offers an intimate space that's flooded with light.

## Internal measurements: 883sq ft

| Kitchen            | 10' 0" x 8' 0"  | 3,040 x 2,430mm |
|--------------------|-----------------|-----------------|
| Living/Dining Room | 16' 6" x 13' 8" | 5,020 x 4,150mm |
| Bedroom 1          | 15' 4" x 12' 5" | 4,660 x 3,760mm |
| Ensuite            | 8′ 0″ x 6′ 10″  | 2,430 x 2,060mm |
| Bedroom 2          | 15' 4" x 9' 4"  | 4,660 x 2,830mm |
| Bathroom           | 8' 0" x 6' 9"   | 2,430 x 2,050mm |
|                    |                 |                 |