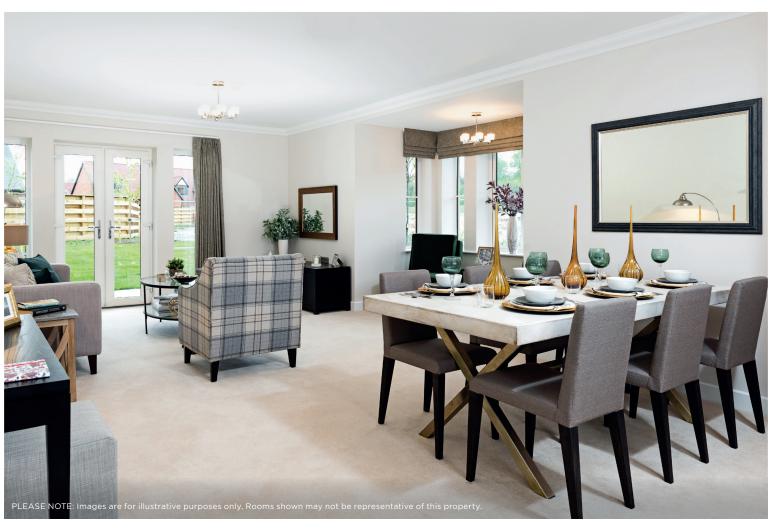

## Price: £628,500\*

A flexible home that can accommodate your needs changing in the years to come. The ground floor of the Canterbury cottage comprises a spacious reception, large separate kitchen, glazed garden room and a study/bedroom with adjacent wet room to give you the option of single floor living if you prefer. Upstairs is a generously proportioned master bedroom and another bedroom or study, both of which have access to the bathroom

## Internal measurements: 1,300sq ft

| Kitchen            | 14′ 7″ × 11′ 7″ | 4,440 x 3,510mm |
|--------------------|-----------------|-----------------|
| Living/Dining Room | 13′ 7″ x 22′ 9″ | 4,120 x 6,930mm |
| Bedroom 1          | 9′ 8″ x 15′ 9″  | 2,940 x 4,780mm |
| Bedroom 2          | 8′ 9″ x 13′ 8″  | 2,660 x 4,150mm |
| Study/Home Office  | 10′ 10″ x 8′ 1″ | 3,290 x 2,450mm |