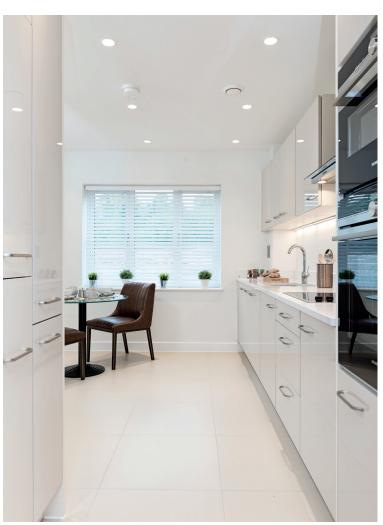

## Price: £628,500\*

A flexible home that can accommodate your needs changing in the years to come. The ground floor of the Canterbury cottage comprises a spacious reception, large separate kitchen, glazed garden room and a study/bedroom with adjacent wet room to give you the option of single floor living if you prefer. Upstairs is a generously proportioned master bedroom and another bedroom or study, both of which have access to the bathroom

## Internal measurements: 1,300sq ft

| Kitchen            | 14′ 7″ × 11′ 7″ | 4,440 x 3,510mm |
|--------------------|-----------------|-----------------|
| Living/Dining Room | 13′ 7″ x 22′ 9″ | 4,120 x 6,930mm |
| Bedroom 1          | 9′ 8″ x 15′ 9″  | 2,940 x 4,780mm |
| Bedroom 2          | 8′ 9″ x 13′ 8″  | 2,660 x 4,150mm |
| Study/Home Office  | 10′ 10″ x 8′ 1″ | 3,290 x 2,450mm |