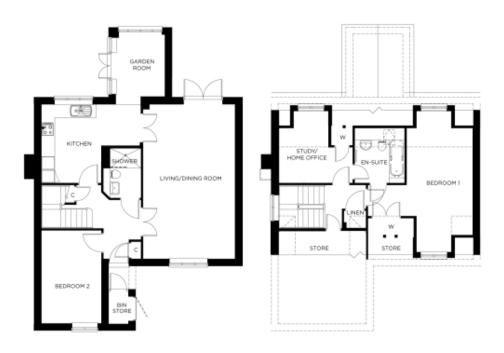

## Price: £628,500\*

A flexible home that can accommodate your needs changing in the years to come. The ground floor of the Canterbury cottage comprises a spacious reception, large separate kitchen, glazed garden room and a study/bedroom with adjacent wet room to give you the option of single floor living if you prefer. Upstairs is a generously proportioned master bedroom and another bedroom or study, both of which have access to the bathroom

## Internal measurements: 1,300sq ft

| Kitchen            | 14′ 7″ × 11′ 7″ | 4,440 x 3,510mm |
|--------------------|-----------------|-----------------|
| Living/Dining Room | 13′ 7″ x 22′ 9″ | 4,120 x 6,930mm |
| Bedroom 1          | 9′ 8″ x 15′ 9″  | 2,940 x 4,780mm |
| Bedroom 2          | 8′ 9″ x 13′ 8″  | 2,660 x 4,150mm |
| Study/Home Office  | 10′ 10″ x 8′ 1″ | 3,290 x 2,450mm |