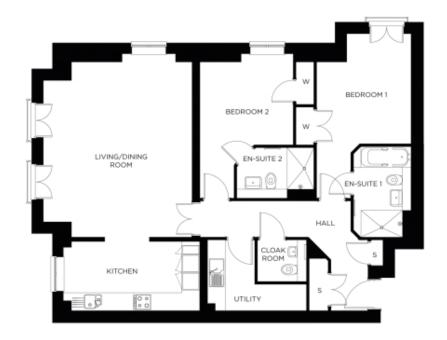

### Internal measurements: 1,086sq ft

| Kitchen       | 15′ 0″ x 7′ 7″  | 4,550 x 2,310mm |
|---------------|-----------------|-----------------|
| Living/Dining | 13′ 3″ x 19′ 3″ | 4,020 x 5,850mm |
| Bedroom 1     | 10′ 5″ x 12′ 1″ | 3,150 x 3,660mm |
| Bedroom 2     | 10′ 3″ × 9′ 0″  | 3,100 x 2,740mm |