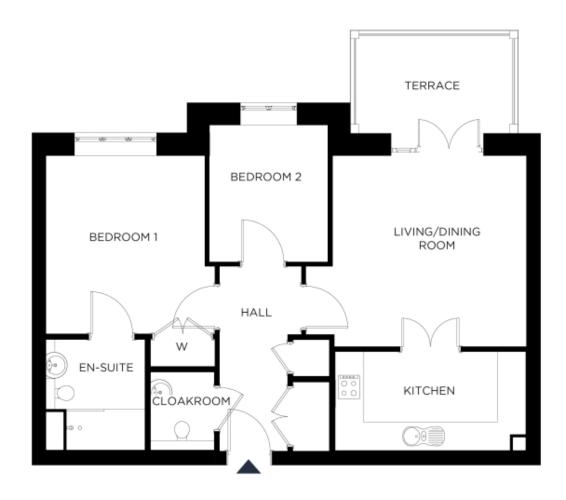

## Price: £468,000\*, Upper ground floor Internal measurements: 758sq ft

Our spacious one and two-bedroom retirement living apartments offer the perfect balance of style and function, centrally located to ensure easy access to our village facilities.

| Kitchen   | 7′ 2″ × 13′ 10″   | 2,174 x 4,200mm |
|-----------|-------------------|-----------------|
| Living    | 15′ 10″ x 13′ 10″ | 4,810 x 4,204mm |
| Bedroom 1 | 12′ 11″ × 12′ 1″  | 3,924 x 3,658mm |
| Bedroom 2 | 8′ 7″ x 9′ 11″    | 2,614 x 3,010mm |
| Ensuite 1 | 7′ 1″ x 8′ 0″     | 2,155 x 2,430mm |
| Cloakroom | 4′ 6″ x 5′ 9″     | 1,347 x 1,740mm |
| Patio     | 6′ 11″ × 11′ 10″  | 2,099 x 3,595mm |
|           |                   |                 |