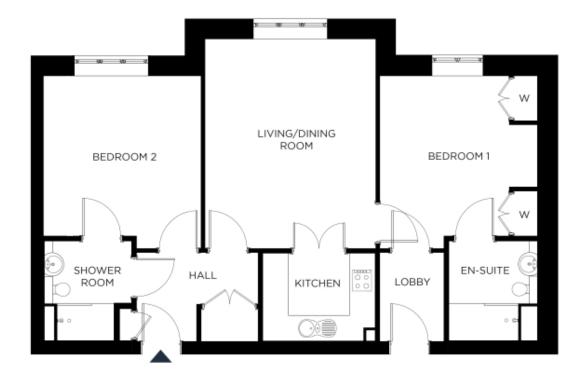

## Price: £558,000\*, Upper ground floor Internal measurements: 885sq ft

Our spacious one and two-bedroom retirement living apartments offer the perfect balance of style and function, centrally located to ensure easy access to our village facilities.

| Kitchen   | 7′ 1″ × 9′ 1″    | 2,153 x 2,750mm |
|-----------|------------------|-----------------|
| Living    | 14′ 0″ x 16′ 10″ | 4,263 x 5,125mm |
| Bedroom 1 | 12′ 7″ x 13′ 11″ | 3,815 x 4,225mm |
| Bedroom 2 | 12′ 6″ x 13′ 11″ | 3,794 x 4,225mm |
| Ensuite 1 | 7′ 1″ x 8′ 0″    | 2,155 x 2,430mm |
| Ensuite 2 | 7′ 0″ x 8′ 0″    | 2,130 x 2,430mm |