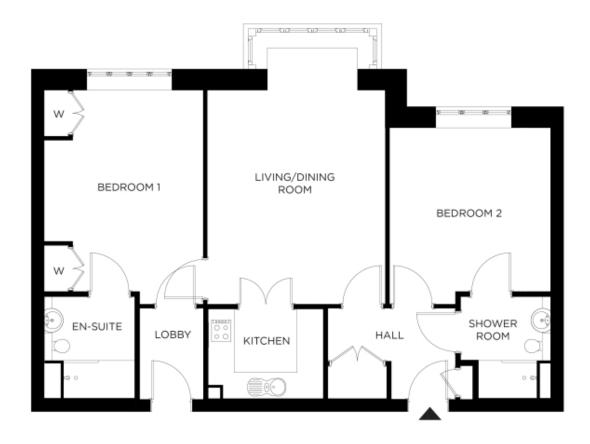

## Price: £597,000\*, Upper ground floor Internal measurements: 949sq ft

Our spacious one and two-bedroom retirement living apartments offer the perfect balance of style and function, centrally located to ensure easy access to our village facilities.

| Kitchen   | 7′ 1″ x 9′ 1″    | 2,145 x 2,750mm |
|-----------|------------------|-----------------|
| Living    | 13′ 11″ × 20′ 2″ | 4,238 x 6,141mm |
| Bedroom 1 | 12′ 5″ x 16′ 10″ | 3,784 x 5,129mm |
| Bedroom 2 | 12′ 6″ x 13′ 11″ | 3,795 x 4,229mm |
| Ensuite 1 | 7′ 1″ x 8′ 0″    | 2,155 x 2,430mm |
| Ensuite 2 | 7' 0" x 8' 0"    | 2,130 x 2,430mm |