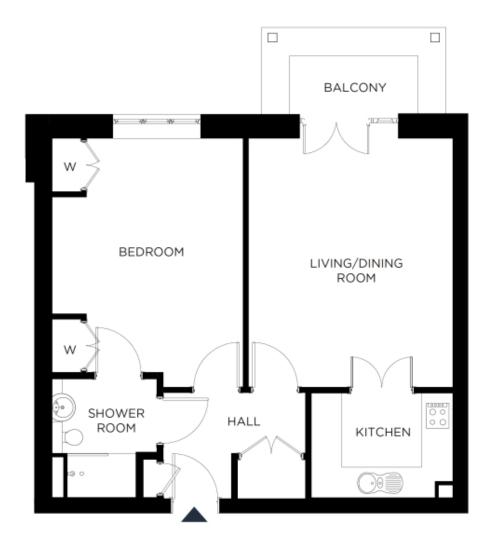

## Price: £416,000\*, Upper ground floor Internal measurements: 659sq ft

Our spacious one and two-bedroom retirement living apartments offer the perfect balance of style and function, centrally located to ensure easy access to our village facilities.

\* other charges apply

Kitchen Living Bedroom 1 Ensuite 1 Balcony

9′ 7″ x 7′ 1″ 13' 9" x 16' 10" 7′ 3″ x 7′ 0″ 11' 10" x 5' 7"

2,915 x 2,145mm 4,184 x 5,118mm 16' 10" x 13' 0" 5,118 x 3,958mm 2,209 x 2,130mm 3,590 x 1,700mm