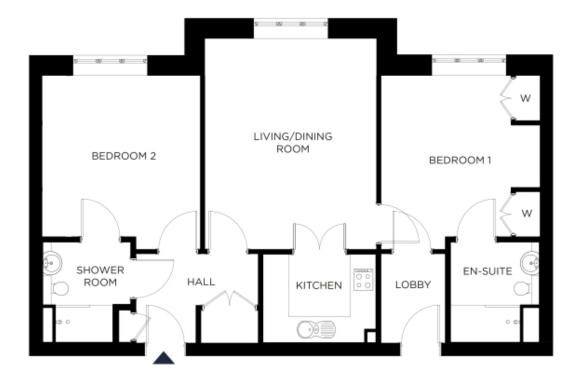

## Price: £543,000\*, Upper ground floor Internal measurements: 886sq ft

Our spacious one and two-bedroom retirement living apartments offer the perfect balance of style and function, centrally located to ensure easy access to our village facilities.

| Kitchen   | 7′ 1″ × 9′ 1″    | 2,149 x 2,750mm |
|-----------|------------------|-----------------|
| Living    | 13′ 9″ x 16′ 10″ | 4,182 x 5,125mm |
| Bedroom 1 | 12′ 9″ x 13′ 11″ | 3,874 x 4,225mm |
| Bedroom 2 | 12′ 6″ x 13′ 11″ | 3,794 x 4,225mm |
| Ensuite 1 | 7′ 1″ × 8′ 0″    | 2,155 x 2,430mm |
| Ensuite 2 | 7′ 0″ x 8′ 0″    | 2,130 x 2,434mm |