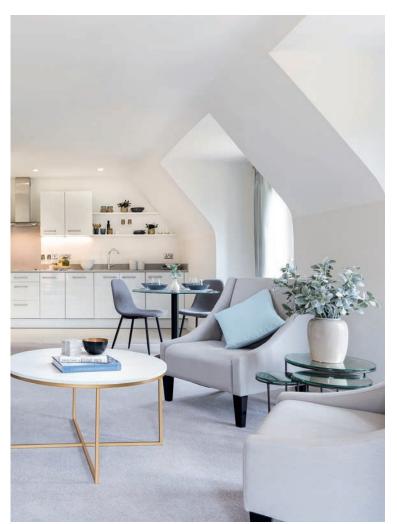

one and two-bedroom retirement living apartments offer the perfect balance of style and function, centrally located to ensure easy access to our village facilities.

| Kitchen   | 7′ 1″ × 9′ 1″    | 2,149 x 2,750mm |
|-----------|------------------|-----------------|
| Living    | 13′ 9″ x 16′ 10″ | 4,182 x 5,125mm |
| Bedroom 1 | 12′ 9″ x 13′ 11″ | 3,874 x 4,225mm |
| Bedroom 2 | 12′ 6″ x 13′ 11″ | 3,794 x 4,225mm |
| Ensuite 1 | 7′ 1″ × 8′ 0″    | 2,155 x 2,430mm |
| Ensuite 2 | 7′ 0″ x 8′ 0″    | 2,130 x 2,434mm |

Apart from the fixtures and fittings described, the homes are unfurnished.

Version 3 - 19/10/2018



<sup>\*</sup> other charges apply

<sup>\*</sup> Based on a 125-year lease, and subject to service charge, event fees and ground rent. Please ask for further information.