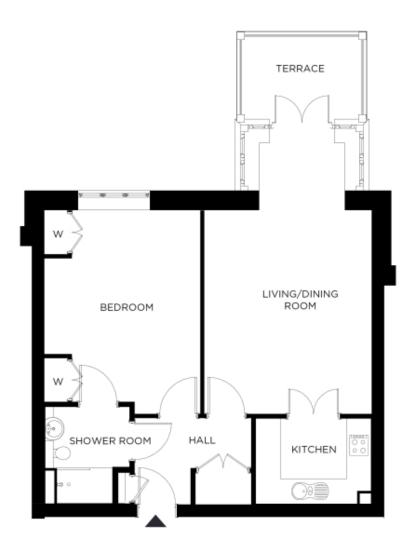

## Price: £437,000\*, Upper ground floor Internal measurements: 693sq ft

Our spacious one and two-bedroom retirement living apartments offer the perfect balance of style and function, centrally located to ensure easy access to our village facilities.

\* other charges apply

| Kitchen   | 9′ 7″ x 7′ 1″     | 2,900 x 2,145mm |
|-----------|-------------------|-----------------|
| Living    | 14' 1" x 22' 5"   | 4,284 x 6,816mm |
| Bedroom 1 | 16' 10" x 12' 10" | 5,129 x 3,905mm |
| Ensuite 1 | 7' 0'' x 8' 0''   | 2,123 x 2,430mm |
| Patio     | 7′ 9″ × 10′ 9″    | 2,345 x 3,270mm |