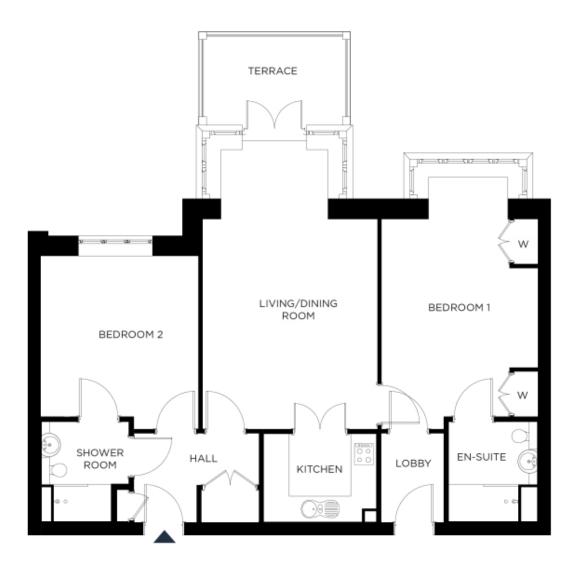

## Price: £604,000\*, Upper ground floor Internal measurements: 991sq ft

Our spacious one and two-bedroom retirement living apartments offer the perfect balance of style and function, centrally located to ensure easy access to our village facilities.

| Kitchen   | 7′ 1″ × 9′ 1″    | 2,145 x 2,750mm |
|-----------|------------------|-----------------|
| Living    | 13′ 11″ x 22′ 5″ | 4,238 x 6,816mm |
| Bedroom 1 | 12′ 5″ x 20′ 2″  | 3,782 x 6,141mm |
| Bedroom 2 | 12′ 6″ x 13′ 11″ | 3,795 x 4,229mm |
| Ensuite 1 | 7′ 1″ × 8′ 0″    | 2,153 x 2,430mm |
| Ensuite 2 | 7′ 0″ x 8′ 0″    | 2,126 x 2,430mm |
| Patio     | 11′ 10″ x 8′ 5″  | 3,590 x 2,545mm |