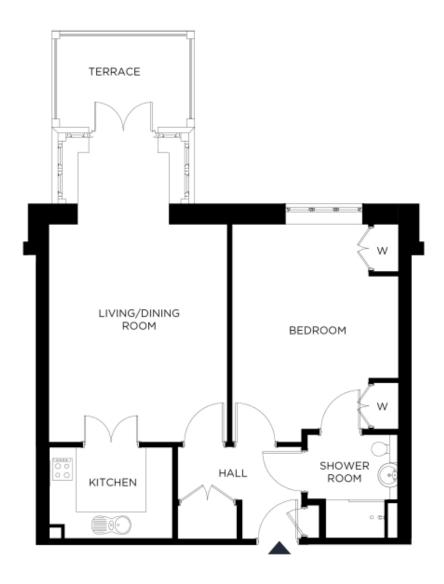

## Price: £429,000\*, Upper ground floor Internal measurements: 693sq ft

Our spacious one and two-bedroom retirement living apartments offer the perfect balance of style and function, centrally located to ensure easy access to our village facilities.

 Kitchen
 9' 7" x 7' 1"
 2,900 x 2,145mm

 Living
 14' 1" x 22' 5"
 4,284 x 6,816mm

 Bedroom 1
 16' 10" x 12' 10"
 5,129 x 3,897mm

 Ensuite 1
 7' 0" x 8' 0"
 2,126 x 2,430mm

 Patio
 11' 10" x 8' 5"
 3,590 x 2,545mm