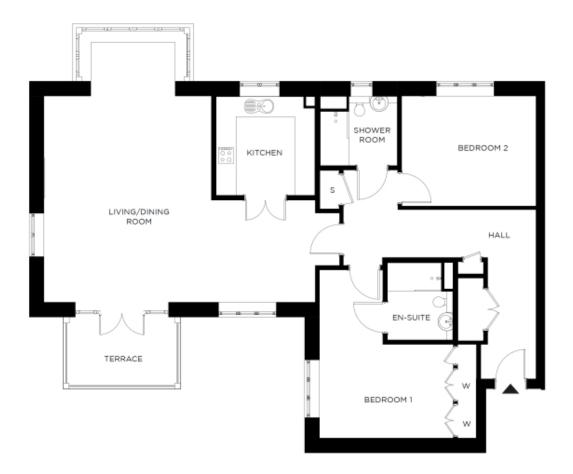

### Price: £807,000\*, Ground floor

This attractive apartment combines spacious proportions with practical design. Two generous double bedrooms (with master en suite) are linked by a hallway with ample storage. A large open-plan dining area adjoins the fully equipped kitchen. The second bedroom and separate bathroom make this apartment perfect for accommodating family and friends.

#### Internal measurements: 1,405sq ft

| Kitchen   | 10' 3" × 10' 3"  | 3,100 x 3,100mm |
|-----------|------------------|-----------------|
| Living    | 30' 6" x 28' 0"  | 9,274 x 8,515mm |
| Bedroom 1 | 16′ 3″ x 17′ 5″  | 4,928 x 5,292mm |
| Bedroom 2 | 13' 11" × 11' 4" | 4,230 x 3,442mm |
| Ensuite 1 | 8' 0" x 6' 10"   | 2,430 x 2,060mm |
| Bathroom  | 7′ 2″ x 8′ 0″    | 2,165 x 2,427mm |
| Patio     | 11' 10" x 8' 3"  | 3,600 x 2,500mm |
|           |                  |                 |