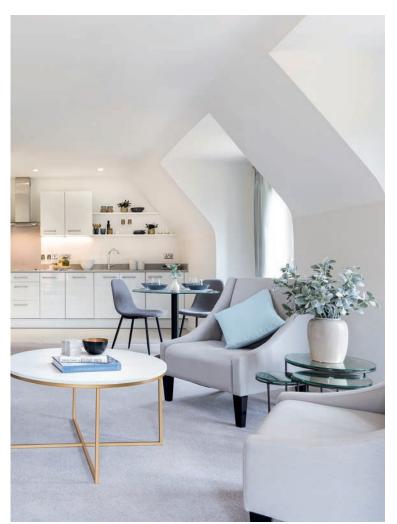

### Price: £784,000\*, First floor

This attractive apartment combines spacious proportions with practical design. Two generous double bedrooms (with master en suite) are linked by a hallway with ample storage. A large open-plan dining area adjoins the fully equipped kitchen. The second bedroom and separate bathroom make this apartment perfect for accommodating family and friends.