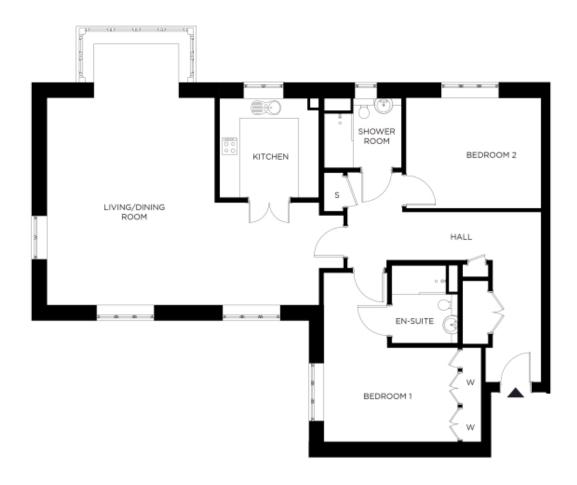

### Price: £784,000\*, First floor

This attractive apartment combines spacious proportions with practical design. Two generous double bedrooms (with master en suite) are linked by a hallway with ample storage. A large open-plan dining area adjoins the fully equipped kitchen. The second bedroom and separate bathroom make this apartment perfect for accommodating family and friends.

## Internal measurements: 1,405sq ft

| Kitchen   | 10′ 3″ x 10′ 3″  | 3,100 x 3,100mm |
|-----------|------------------|-----------------|
| Living    | 30′ 6″ x 28′ 0″  | 9,274 x 8,515mm |
| Bedroom 1 | 16′ 3″ x 17′ 5″  | 4,928 x 5,292mm |
| Bedroom 2 | 13′ 11″ × 11′ 4″ | 4,237 x 3,442mm |
| Ensuite 1 | 8′ 0″ x 6′ 10″   | 2,430 x 2,060mm |
| Bathroom  | 7′ 2″ x 8′ 0″    | 2,170 x 2,427mm |