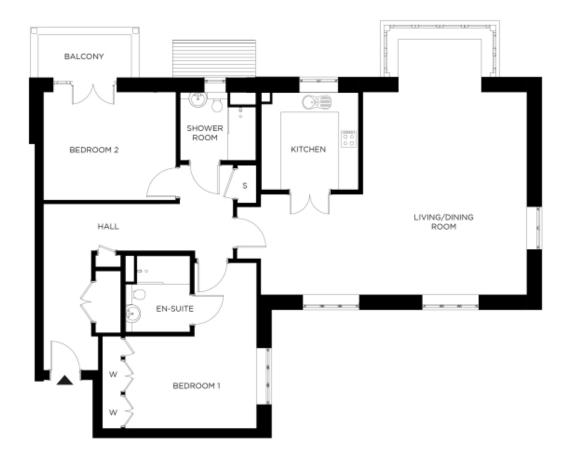

### Price: £784,000\*, First floor

This attractive apartment combines spacious proportions with practical design. Two generous double bedrooms (with master en suite) are linked by a hallway with ample storage. A large open-plan dining area adjoins the fully equipped kitchen. The second bedroom and separate bathroom make this apartment perfect for accommodating family and friends.

### Internal measurements: 1,405sq ft

| Kitchen   | 10' 3" × 10' 3"  | 3,100 x 3,100mm |
|-----------|------------------|-----------------|
| Living    | 30' 6" x 28' 0"  | 9,274 x 8,515mm |
| Bedroom 1 | 16′ 3″ x 17′ 5″  | 4,940 x 5,292mm |
| Bedroom 2 | 13' 11" x 11' 5" | 4,237 x 3,471mm |
| Ensuite 1 | 8′ 0″ x 6′ 10″   | 2,430 x 2,060mm |
| Bathroom  | 7' 2" × 8' 0"    | 2,170 x 2,427mm |
| Balcony   | 11' 5" x 5' 4"   | 3,470 x 1,610mm |
|           |                  |                 |