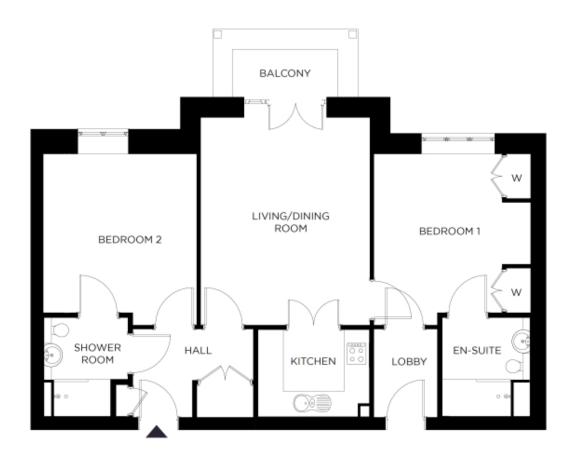

## Internal measurements: 887sq ft

| Kitchen   | 7′ 1″ × 9′ 1″    | 2,149 x 2,750mm |
|-----------|------------------|-----------------|
| Living    | 13′ 9″ x 16′ 10″ | 4,182 x 5,125mm |
| Bedroom 1 | 12′ 4″ × 13′ 11″ | 3,734 x 4,225mm |
| Bedroom 2 | 12′ 7″ x 13′ 11″ | 3,813 x 4,225mm |
| Ensuite 1 | 6′ 10″ x 8′ 0″   | 2,070 x 2,430mm |
| Ensuite 2 | 7′ 1″ x 8′ 0″    | 2,155 x 2,434mm |
| Balcony   | 11′ 10″ x 5′ 6″  | 3,590 x 1,670mm |