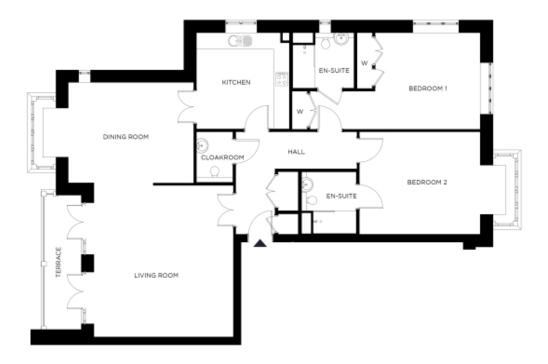

## Price: £941,000\*, Upper ground floor Internal measurements: 1,545sq ft

| Our spacious two-bedroom retirement living apartments<br>offer the perfect balance of style and function, centrally<br>located to ensure easy access to all village facilities. | Kitchen              | 12' 6" x 12' 1" | 3,790 x 3,665mm |
|---------------------------------------------------------------------------------------------------------------------------------------------------------------------------------|----------------------|-----------------|-----------------|
|                                                                                                                                                                                 | Living               | 18′ 1″ x 19′ 8″ | 5,506 x 5,977mm |
|                                                                                                                                                                                 | Dining               | 19′ 7″ x 13′ 0″ | 5,960 x 3,957mm |
| * other charges apply                                                                                                                                                           | Bedroom 1            | 24′ 5″ x 12′ 6″ | 7,431 x 3,805mm |
|                                                                                                                                                                                 | Bedroom 2            | 19' 0" x 13' 4" | 5,787 x 4,041mm |
|                                                                                                                                                                                 | Ensuite 1            | 7′ 2″ x 8′ 0″   | 2,180 x 2,415mm |
|                                                                                                                                                                                 | Ensuite 2            | 8′ 0″ x 7′ 1″   | 2,430 x 2,155mm |
|                                                                                                                                                                                 | Cloakroom            | 4' 9" x 6' 7"   | 1,431 x 1,991mm |
| Apart from the fixtures and fittings described, the homes are unfurnished.                                                                                                      | Patio                | 5' 8" x 18' 11" | 1,710 x 5,750mm |
| * Based on a 125-year lease, and subject to service charge, event fees and ground rent. Pl                                                                                      | ease ask for further |                 |                 |