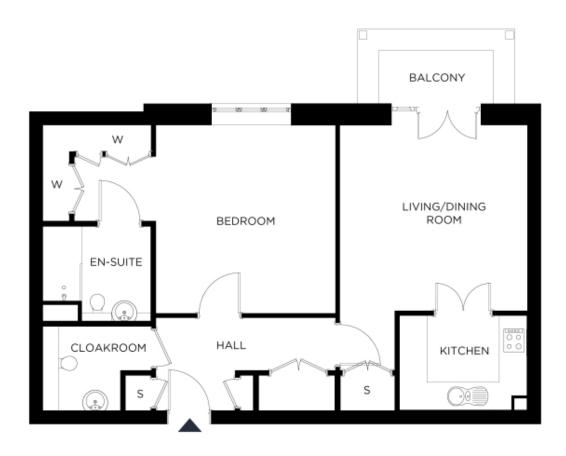

## Price: £471,000\*, Upper ground floor Internal measurements: 772sq ft

Our spacious one-bedroom retirement living apartments offer the perfect balance of style and function, centrally located to ensure easy access to all village facilities.

| Kitchen   | 7′ 1″ × 9′ 7″    | 2,145 x 2,900mm |
|-----------|------------------|-----------------|
| Living    | 18′ 5″ x 14′ 0″  | 5,590 x 4,255mm |
| Bedroom 1 | 14′ 1″ × 21′ 10″ | 4,285 x 6,645mm |
| Ensuite 1 | 7′ 1″ x 8′ 0″    | 2,151 x 2,430mm |
| Cloakroom | 6′ 3″ x 8′ 1″    | 1,893 x 2,445mm |
| Balcony   | 11′ 10″ × 5′ 7″  | 3,590 x 1,700mm |
|           |                  |                 |