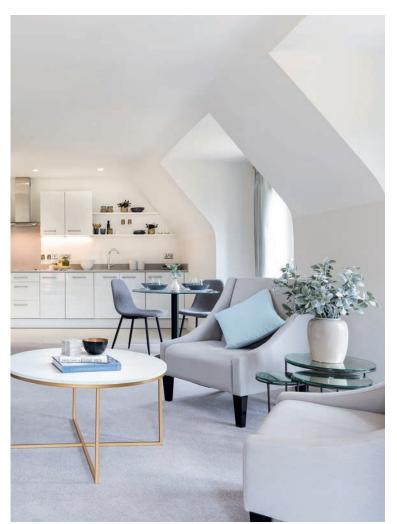

## Price: £471,000\*, Upper ground floor Internal measurements: 772sq ft

Balcony

Our spacious one-bedroom retirement living apartments offer the perfect balance of style and function, centrally located to ensure easy access to all village facilities.

 Kitchen
 7' 1" x 9' 7"
 2,145 x 2,900mm

 Living
 18' 5" x 13' 11"
 5,589 x 4,225mm

 Bedroom 1
 14' 1" x 21' 10"
 4,285 x 6,634mm

 Ensuite 1
 7' 1" x 8' 1"
 2,151 x 2,455mm

 Cloakroom
 6' 4" x 8' 0"
 1,914 x 2,434mm