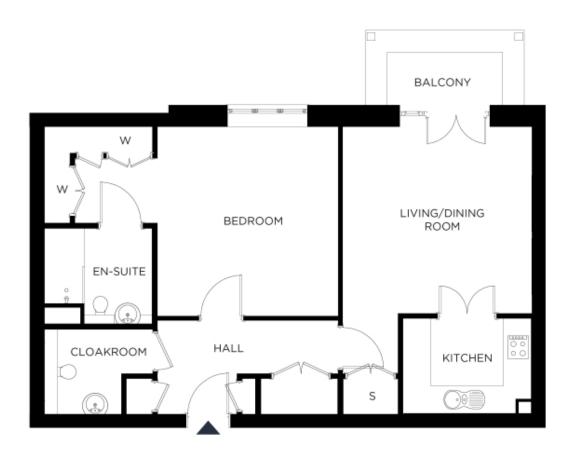

## Price: £471,000\*, Upper ground floor Internal measurements: 772sq ft

Balcony

Our spacious one-bedroom retirement living apartments offer the perfect balance of style and function, centrally located to ensure easy access to all village facilities.

 Kitchen
 7' 1" x 9' 7"
 2,145 x 2,900mm

 Living
 18' 5" x 13' 11"
 5,589 x 4,225mm

 Bedroom 1
 14' 1" x 21' 10"
 4,285 x 6,634mm

 Ensuite 1
 7' 1" x 8' 1"
 2,151 x 2,455mm

 Cloakroom
 6' 4" x 8' 0"
 1,914 x 2,434mm