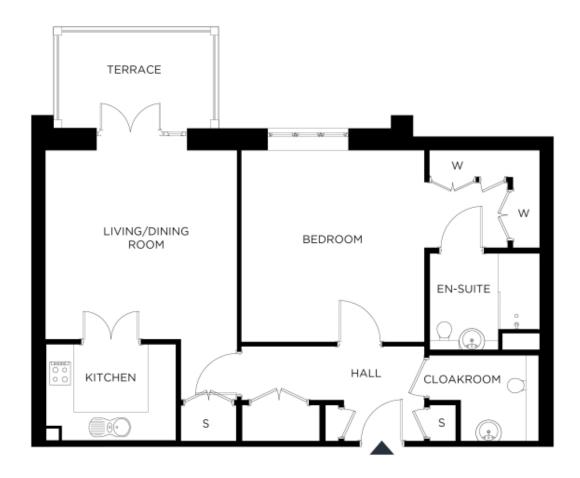

## Price: £490,000\*, Upper ground floor Internal measurements: 772sq ft

Our spacious one-bedroom retirement living apartments offer the perfect balance of style and function, centrally located to ensure easy access to all village facilities.

| Kitchen   | 7′ 1″ × 9′ 7″    | 2,145 x 2,900mm |
|-----------|------------------|-----------------|
| Living    | 14′ 0″ x 21′ 4″  | 4,255 x 6,500mm |
| Bedroom 1 | 14′ 1″ x 21′ 10″ | 4,285 x 6,645mm |
| Ensuite 1 | 7′ 1″ × 8′ 0″    | 2,150 x 2,430mm |
| Cloakroom | 6′ 4″ x 8′ 1″    | 1,914 x 2,455mm |
| Patio     | 11′ 10″ × 8′ 5″  | 3,590 x 2,545mm |