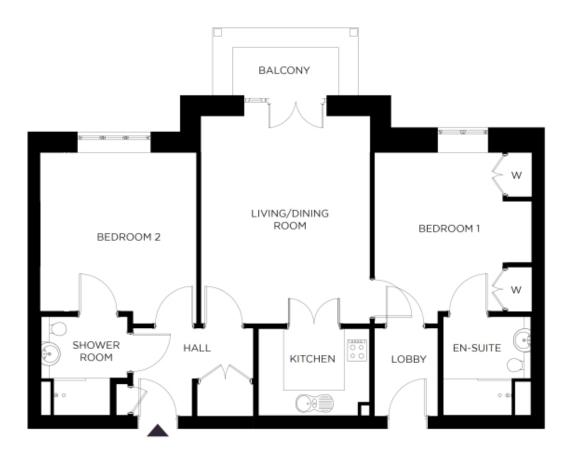

## Price: £528,000\*, First floor

Our spacious one and two-bedroom retirement living apartments offer the perfect balance of style and function, centrally located to ensure easy access to our village facilities.

## Internal measurements: 887sq ft

| Kitchen   | 7′ 1″ × 9′ 1″    | 2,153 x 2,765mm |
|-----------|------------------|-----------------|
| Living    | 13′ 9″ x 16′ 10″ | 4,182 x 5,125mm |
| Bedroom 1 | 12' 7" x 13' 11" | 3,813 x 4,225mm |
| Bedroom 2 | 12' 6" x 13' 11" | 3,799 x 4,225mm |
| Ensuite 1 | 7′ 1″ x 8′ 0″    | 2,138 x 2,430mm |
| Ensuite 2 | 7′ 2″ x 8′ 0″    | 2,168 x 2,430mm |
| Balcony   | 11' 10" x 5' 6"  | 3,590 x 1,670mm |
|           |                  |                 |