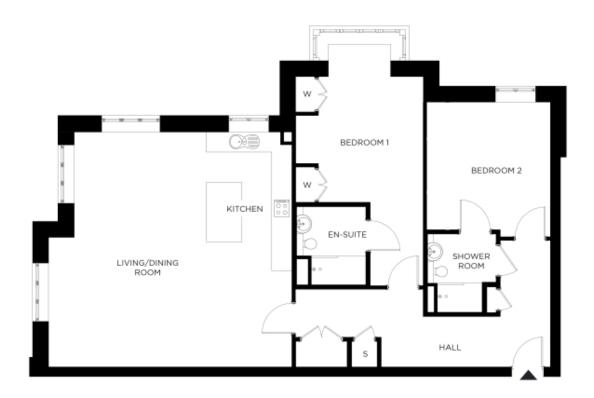

## Price: £769,000\*, First floor

Our spacious two-bedroom retirement living apartments offer the perfect balance of style and function, centrally located to ensure easy access to all village facilities.

## Internal measurements: 1,323sq ft

| Living    | 23′ 11″ x 24′ 8″ | 7,277 x 7,496mm |
|-----------|------------------|-----------------|
| Bedroom 1 | 24′ 7″ x 13′ 0″  | 7,472 x 3,957mm |
| Bedroom 2 | 12′ 6″ x 13′ 9″  | 3,787 x 4,174mm |
| Ensuite 1 | 7′ 1″ x 8′ 0″    | 2,155 x 2,430mm |
| Ensuite 2 | 8′ 0″ x 7′ 0″    | 2,430 x 2,130mm |