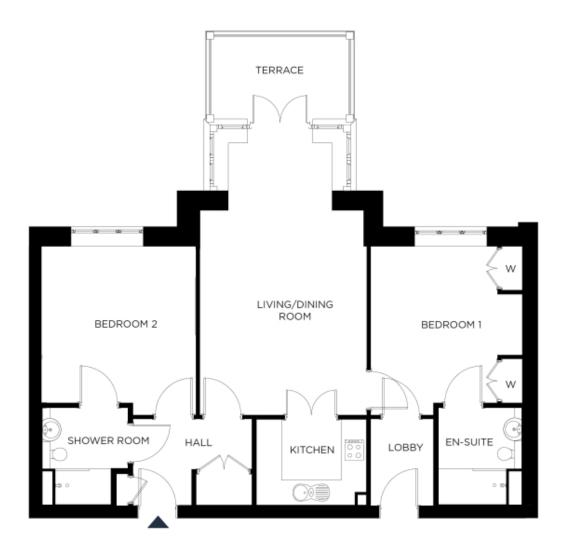

## Price: £572,000\*, Upper ground floor Internal measurements: 936sq ft

Our spacious one and two-bedroom retirement living apartments offer the perfect balance of style and function, centrally located to ensure easy access to our village facilities.

| Kitchen   | 7′ 1″ × 9′ 1″     | 2,150 x 2,765mm |
|-----------|-------------------|-----------------|
| Living    | 13′ 9″ x 22′ 5″   | 4,182 x 6,816mm |
| Bedroom 1 | 12′ 4″ × 13′ 11″  | 3,734 x 4,229mm |
| Bedroom 2 | 12′ 10″ × 13′ 11″ | 3,897 x 4,229mm |
| Ensuite 1 | 7′ 1″ × 8′ 0″     | 2,155 x 2,430mm |
| Ensuite 2 | 7′ 0″ x 8′ 0″     | 2,130 x 2,434mm |
| Patio     | 7′ 9″ x 10′ 9″    | 2,345 x 3,270mm |