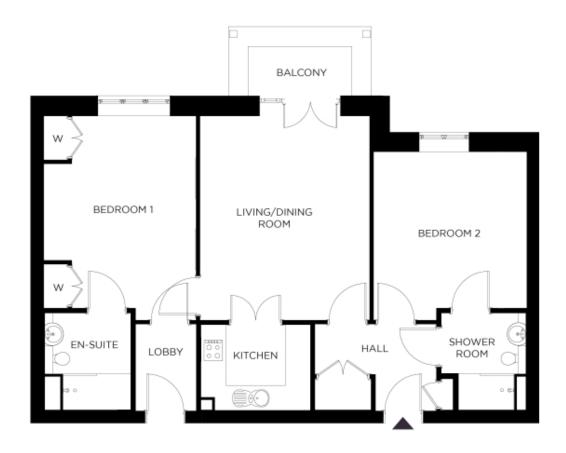

## Price: £550,000\*, First floor

Our spacious one and two-bedroom retirement living apartments offer the perfect balance of style and function, centrally located to ensure easy access to our village facilities.

## Internal measurements: 926sq ft

| Kitchen   | 7′ 1″ × 9′ 1″     | 2,145 x 2,750mm |
|-----------|-------------------|-----------------|
| Living    | 13′ 11″ × 16′ 10″ | 4,238 x 5,129mm |
| Bedroom 1 | 12′ 5″ x 16′ 10″  | 3,784 x 5,129mm |
| Bedroom 2 | 12′ 6″ x 13′ 11″  | 3,785 x 4,229mm |
| Ensuite 1 | 7′ 1″ x 8′ 0″     | 2,155 x 2,430mm |
| Ensuite 2 | 7′ 0″ x 8′ 0″     | 2,124 x 2,430mm |
| Balcony   | 11′ 10″ x 5′ 6″   | 3,590 x 1,670mm |