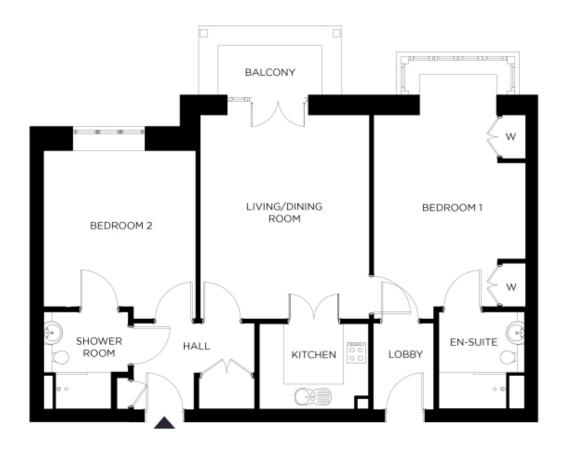

## Internal measurements: 947sq ft

| Kitchen   | 7′ 1″ × 9′ 1″     | 2,145 x 2,750mm |
|-----------|-------------------|-----------------|
| Living    | 13′ 11″ x 16′ 10″ | 4,238 x 5,129mm |
| Bedroom 1 | 12′ 5″ x 20′ 2″   | 3,784 x 6,141mm |
| Bedroom 2 | 12′ 6″ x 13′ 11″  | 3,790 x 4,229mm |
| Ensuite 1 | 7′ 1″ x 8′ 0″     | 2,155 x 2,430mm |
| Ensuite 2 | 7′ 0″ x 8′ 0″     | 2,130 x 2,430mm |
| Balcony   | 11' 10" x 5' 9"   | 3,590 x 1,730mm |