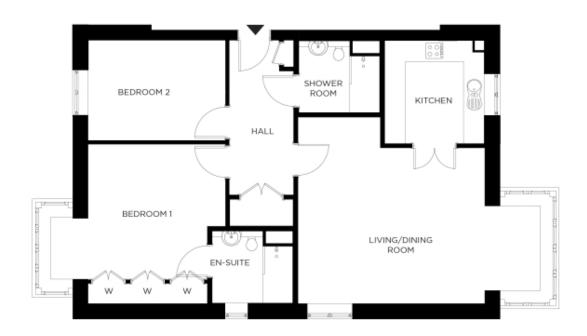

## Price: £639,000\*, Second floor

This beautiful apartment features a versatile open-plan living space adjacent to the fully equipped kitchen. An en suite master bedroom is supplemented by a second double bedroom and separate bathroom, giving the flexibility to entertain guests all year round. An entrance with ample storage flows into an interior complete with the very latest fixtures, fittings and appliances.

# Internal measurements: 1,110sq ft

| Kitchen   | 9′ 11″ × 10′ 3″ | 3,000 x 3,100mm |
|-----------|-----------------|-----------------|
| Living    | 18′ 6″ x 24′ 0″ | 5,626 x 7,291mm |
| Bedroom 1 | 17′ 4″ x 15′ 9″ | 5,266 x 4,790mm |
| Bedroom 2 | 13′ 8″ x 9′ 11″ | 4,142 x 3,006mm |
| Ensuite 1 | 8′ 1″ x 7′ 2″   | 2,445 x 2,170mm |
| Bathroom  | 7' 2" x 8' 1"   | 2,165 x 2,442mm |