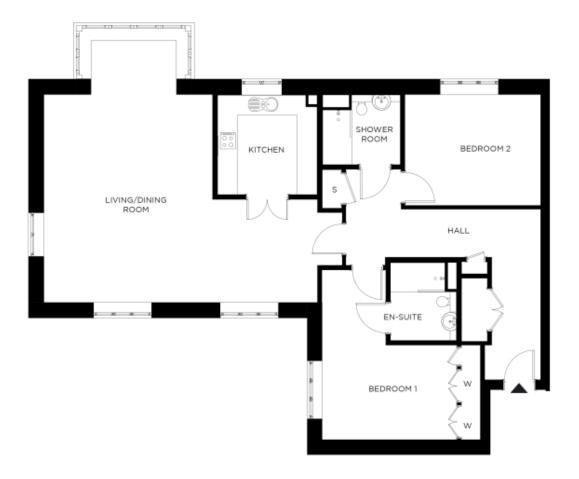

### Price: £784,000\*, Second floor

This attractive apartment combines spacious proportions with practical design. Two generous double bedrooms (with master en suite) are linked by a hallway with ample storage. A large open-plan dining area adjoins the fully equipped kitchen. The second bedroom and separate bathroom make this apartment perfect for accommodating family and friends.

### Internal measurements: 1,405sq ft

| Kitchen   | 10' 3" × 10' 3"  | 3,100 x 3,100mm |
|-----------|------------------|-----------------|
| Living    | 30' 6" x 28' 0"  | 9,274 x 8,515mm |
| Bedroom 1 | 16′ 3″ x 17′ 5″  | 4,928 x 5,292mm |
| Bedroom 2 | 13' 11" x 11' 4" | 4,237 x 3,442mm |
| Ensuite 1 | 8' 0" x 6' 10"   | 2,430 x 2,060mm |
| Bathroom  | 7′ 2″ × 8′ 0″    | 2,170 x 2,427mm |
|           |                  |                 |