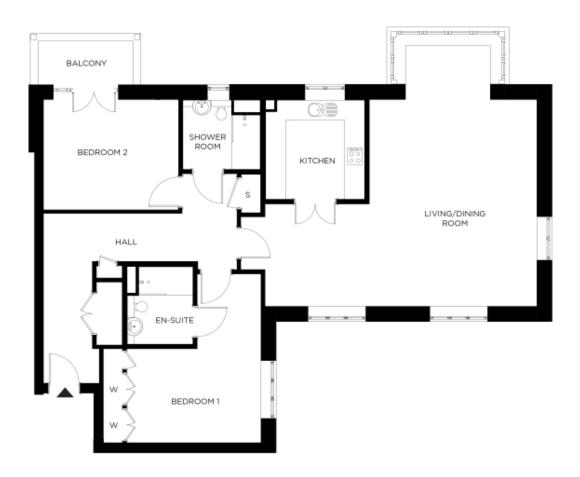

### Price: £784,000\*, Second floor

This attractive apartment combines spacious proportions with practical design. Two generous double bedrooms (with master en suite) are linked by a hallway with ample storage. A large open-plan dining area adjoins the fully equipped kitchen. The second bedroom and separate bathroom make this apartment perfect for accommodating family and friends.

## Internal measurements: 1,405sq ft

|           |                 | _               |
|-----------|-----------------|-----------------|
| Kitchen   | 10′ 3″ x 10′ 3″ | 3,100 x 3,100mm |
| Living    | 30′ 6″ x 28′ 0″ | 9,274 x 8,515mm |
| Bedroom 1 | 16′ 3″ x 17′ 5″ | 4,940 x 5,292mm |
| Bedroom 2 | 14′ 0″ x 11′ 4″ | 4,242 x 3,445mm |
| Ensuite 1 | 8' 0" x 6' 10"  | 2,430 x 2,060mm |
| Bathroom  | 7′ 2″ x 8′ 0″   | 2,170 x 2,427mm |
| Balcony   | 11′ 5″ x 5′ 4″  | 3,470 x 1,610mm |