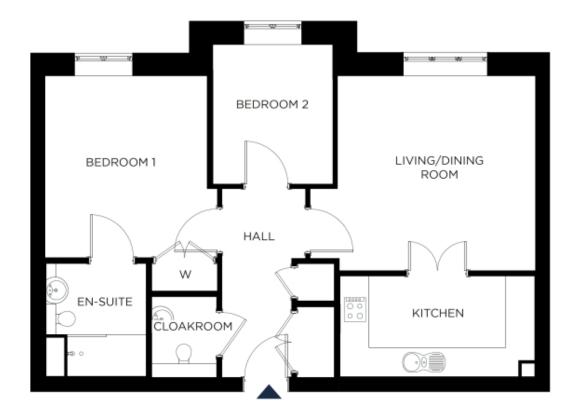

## Internal measurements: 758sq ft

| Kitchen   | 7′ 2″ × 13′ 10″   | 2,170 x 4,200mm |
|-----------|-------------------|-----------------|
| Living    | 15′ 10″ × 13′ 10″ | 4,810 x 4,204mm |
| Bedroom 1 | 15′ 3″ x 12′ 1″   | 4,639 x 3,658mm |
| Bedroom 2 | 8′ 7″ × 9′ 11″    | 2,615 x 3,010mm |
| Ensuite 1 | 7′ 1″ × 8′ 0″     | 2,155 x 2,430mm |
| Cloakroom | 4' 6" x 5' 9"     | 1,347 x 1,740mm |