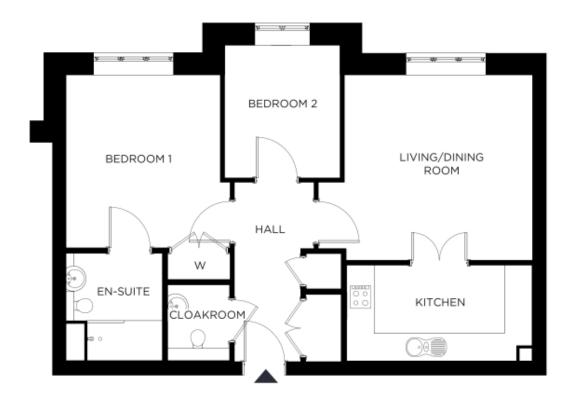

## Price: £468,000\*, First floor

Our spacious one and two-bedroom retirement living apartments offer the perfect balance of style and function, centrally located to ensure easy access to our village facilities.

## Internal measurements: 758sq ft

| Kitchen   | 7′ 2″ × 13′ 10″   | 2,170 x 4,200mm |
|-----------|-------------------|-----------------|
| Living    | 15′ 10″ × 13′ 10″ | 4,810 x 4,204mm |
| Bedroom 1 | 15′ 3″ × 12′ 1″   | 4,639 x 3,658mm |
| Bedroom 2 | 8′ 7″ × 9′ 11″    | 2,615 x 3,010mm |
| Ensuite 1 | 7′ 1″ × 8′ 0″     | 2,155 x 2,430mm |
| Cloakroom | 4' 6" x 5' 9"     | 1,347 x 1,740mm |