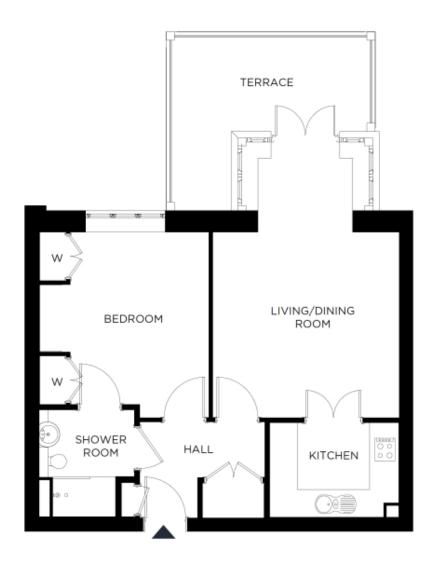

## Price: £384,000\*, Upper ground floor Internal measurements: 606sq ft

Our spacious one and two-bedroom retirement living apartments offer the perfect balance of style and function, centrally located to ensure easy access to our village facilities.

\* other charges apply

| 9′ 8″ x 7′ 1″    | 2,935 x 2,145mm                                       |
|------------------|-------------------------------------------------------|
| 13′ 11″ x 19′ 5″ | 4,219 x 5,916mm                                       |
| 13' 11" x 12' 8" | 4,229 x 3,857mm                                       |
| 7′ 1″ x 8′ 0″    | 2,140 x 2,434mm                                       |
| 15′ 1″ x 17′ 8″  | 4,595 x 5,375mm                                       |
|                  | 13' 11" x 19' 5"<br>13' 11" x 12' 8"<br>7' 1" x 8' 0" |