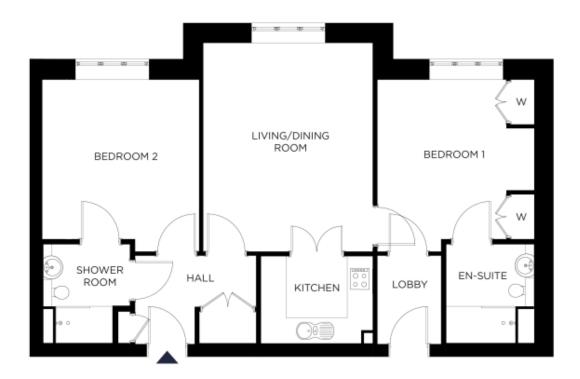

## Price: £542,000\*, First floor

Our spacious one and two-bedroom retirement living apartments offer the perfect balance of style and function, centrally located to ensure easy access to our village facilities.

## Internal measurements: 885sq ft

| Kitchen   | 7′ 1″ x 9′ 1″    | 2,149 x 2,750mm |
|-----------|------------------|-----------------|
| Living    | 13′ 9″ x 16′ 10″ | 4,182 x 5,125mm |
| Bedroom 1 | 12′ 6″ x 13′ 11″ | 3,796 x 4,225mm |
| Bedroom 2 | 12′ 6″ x 13′ 11″ | 3,794 x 4,225mm |
| Ensuite 1 | 7′ 1″ x 8′ 0″    | 2,155 x 2,430mm |
| Ensuite 2 | 7′ 0″ x 8′ 0″    | 2,130 x 2,430mm |