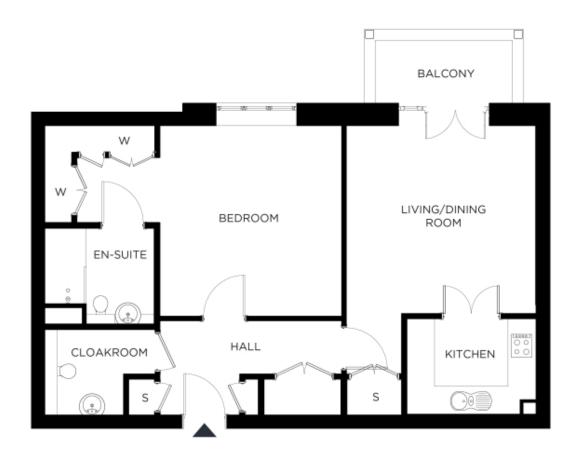

## 36 The Grange

## A beautiful modern home

## Price: £461,000\*, First floor

Our spacious one-bedroom retirement living apartments offer the perfect balance of style and function, centrally located to ensure easy access to all village facilities.

## Internal measurements: 771sq ft

| Kitchen   | 7′ 1″ × 9′ 7″    | 2,145 x 2,900mm |
|-----------|------------------|-----------------|
| Living    | 18′ 5″ x 14′ 0″  | 5,589 x 4,255mm |
| Bedroom 1 | 14′ 1″ × 21′ 10″ | 4,286 x 6,645mm |
| Ensuite 1 | 7′ 1″ x 8′ 0″    | 2,151 x 2,434mm |
| Cloakroom | 6′ 3″ x 8′ 1″    | 1,893 x 2,445mm |
| Balconv   | 11′ 10″ x 5′ 6″  | 3,590 x 1,670mm |