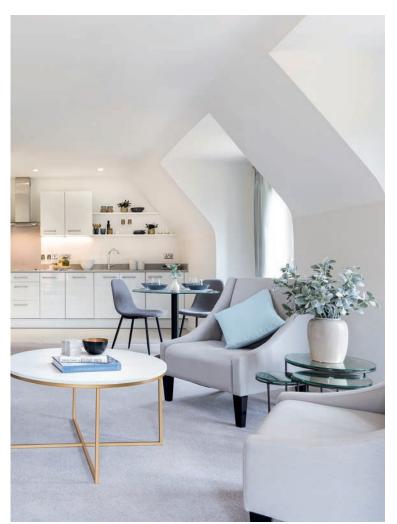

## Price: £461,000\*, First floor

Our spacious one-bedroom retirement living apartments offer the perfect balance of style and function, centrally located to ensure easy access to all village facilities.

## Internal measurements: 771sq ft

| Kitchen   | 7′ 1″ × 9′ 7″    | 2,145 x 2,900mm |
|-----------|------------------|-----------------|
| Living    | 18′ 5″ x 14′ 0″  | 5,589 x 4,255mm |
| Bedroom 1 | 14′ 1″ × 21′ 10″ | 4,286 x 6,645mm |
| Ensuite 1 | 7′ 1″ x 8′ 0″    | 2,151 x 2,434mm |
| Cloakroom | 6′ 3″ x 8′ 1″    | 1,893 x 2,445mm |
| Balconv   | 11′ 10″ x 5′ 6″  | 3,590 x 1,670mm |