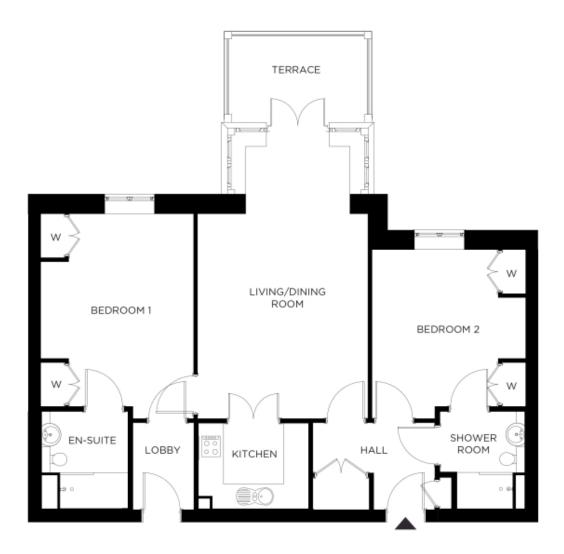

## Price: £594,000\*, Upper ground floor Internal measurements: 973sq ft

| Our spacious one and two-bedroom retirement living<br>apartments offer the perfect balance of style and<br>function, centrally located to ensure easy access to our<br>village facilities.<br>* other charges apply | Kitchen<br>Living<br>Bedroom 1<br>Bedroom 2<br>Ensuite 1 | 7' 1" x 9' 1"<br>13' 11" x 22' 5"<br>12' 5" x 16' 10"<br>12' 6" x 13' 11"<br>7' 1" x 8' 0" | 3,784 x 5,129mm<br>3,785 x 4,228mm<br>2,155 x 2,430mm |
|---------------------------------------------------------------------------------------------------------------------------------------------------------------------------------------------------------------------|----------------------------------------------------------|--------------------------------------------------------------------------------------------|-------------------------------------------------------|
|                                                                                                                                                                                                                     | Ensuite 2                                                | 7′ 0″ x 8′ 0″                                                                              | 2,124 x 2,434mm                                       |
|                                                                                                                                                                                                                     | Patio                                                    | 11′ 9″ x 7′ 5″                                                                             | 3,580 x 2,250mm                                       |