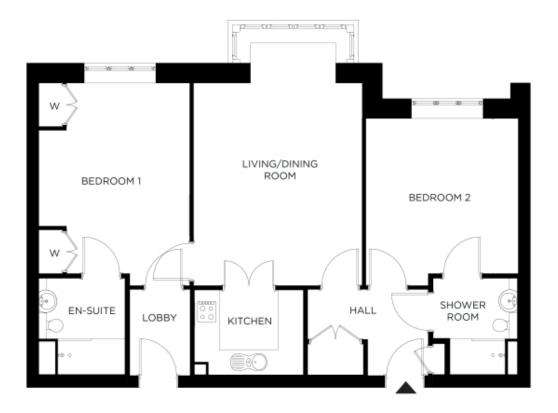

## Price: £580,000\*, First floor

Our spacious one and two-bedroom retirement living apartments offer the perfect balance of style and function, centrally located to ensure easy access to our village facilities.

## Internal measurements: 949sq ft

| Kitchen   | 7′ 1″ × 9′ 1″    | 2,145 x 2,750mm |
|-----------|------------------|-----------------|
| Living    | 13' 11" x 20' 2" | 4,238 x 6,141mm |
| Bedroom 1 | 12' 5" x 16' 10" | 3,784 x 5,129mm |
| Bedroom 2 | 12' 6" x 13' 11" | 3,795 x 4,225mm |
| Ensuite 1 | 7′ 1″ × 8′ 0″    | 2,155 x 2,430mm |
| Ensuite 2 | 7′ 1″ × 8′ 0″    | 2,134 x 2,430mm |
|           |                  |                 |