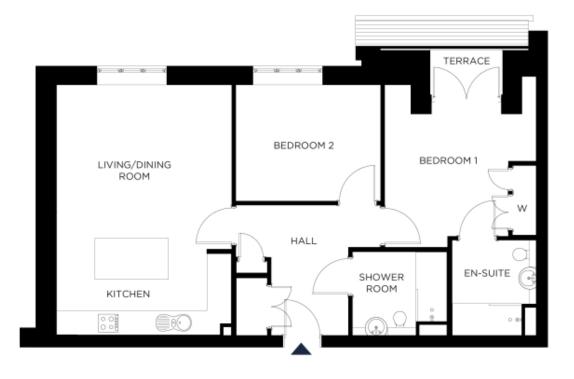

## Internal measurements: 835sq ft

| Living    | 18' 10" x 15' 2"  | 5,727 x 4,618mm |
|-----------|-------------------|-----------------|
| Bedroom 1 | 12' 11" x 13' 11" | 3,920 x 4,217mm |
| Bedroom 2 | 12' 1" × 9' 6"    | 3,672 x 2,877mm |
| Ensuite 1 | 7′ 1″ × 8′ 1″     | 2,150 x 2,450mm |
| Cloakroom | 7′ 1″ × 8′ 1″     | 2,145 x 2,450mm |
| Balcony   | 3' 10" x 6' 3"    | 1,150 x 1,885mm |
|           |                   |                 |