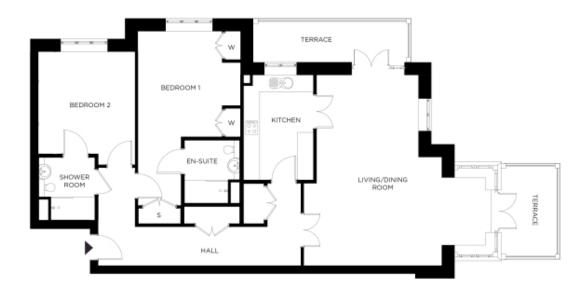

## Price: £POA\*, Upper ground floor

Our spacious two-bedroom retirement living apartments offer the perfect balance of style and function, centrally located to ensure easy access to all village facilities.

## Internal measurements: 1,310sq ft

| Kitchen   | 8′ 11″ x 13′ 4″  | 2,700 x 4,049mm |
|-----------|------------------|-----------------|
| Living    | 24′ 2″ x 22′ 11″ | 7,344 x 6,973mm |
| Bedroom 1 | 24′ 4″ x 13′ 0″  | 7,416 x 3,957mm |
| Bedroom 2 | 12' 2" x 14' 4"  | 3,685 x 4,365mm |
| Ensuite 1 | 7′ 1″ x 8′ 0″    | 2,140 x 2,430mm |
| Ensuite 2 | 8′ 0″ x 7′ 1″    | 2,430 x 2,155mm |
| Patio     | 11′ 9″ x 7′ 5″   | 3,580 x 2,250mm |