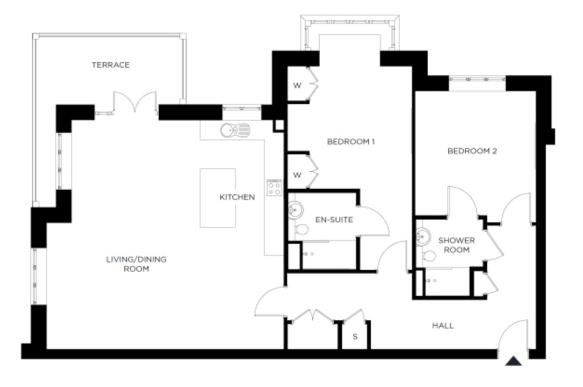

## Price: £734,000\*, Upper ground floor Internal measurements: 1,323sq ft

Our spacious two-bedroom retirement living apartments offer the perfect balance of style and function, centrally located to ensure easy access to all village facilities.

\* other charges apply

| Living    | 23' 11" x 24' 8" | 7,278 x 7,496mm |
|-----------|------------------|-----------------|
| Bedroom 1 | 24' 6" x 13' 0"  | 7,462 x 3,957mm |
| Bedroom 2 | 12' 6" x 13' 9"  | 3,787 x 4,174mm |
| Ensuite 1 | 7′ 1″ x 8′ 0″    | 2,155 x 2,430mm |
| Ensuite 2 | 8' 0" x 7' 0"    | 2,430 x 2,130mm |
| Patio     | 15′ 1″ x 17′ 8″  | 4,595 x 5,375mm |
|           |                  |                 |