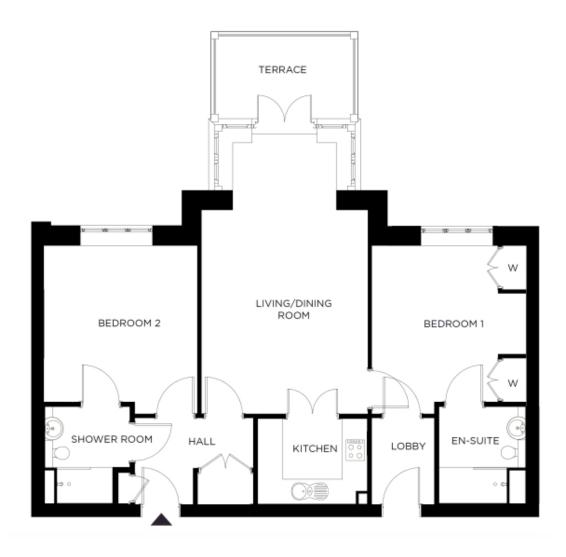

## Price: £571,000\*, Upper ground floor Internal measurements: 934sq ft

Our spacious one and two-bedroom retirement living apartments offer the perfect balance of style and function, centrally located to ensure easy access to our village facilities.

| Kitchen   | 7′ 1″ × 9′ 1″    | 2,149 x 2,765mm |
|-----------|------------------|-----------------|
| Living    | 13′ 9″ x 22′ 5″  | 4,182 x 6,812mm |
| Bedroom 1 | 12′ 7″ × 13′ 11″ | 3,813 x 4,225mm |
| Bedroom 2 | 12′ 6″ x 13′ 11″ | 3,797 x 4,225mm |
| Ensuite 1 | 7′ 2″ x 8′ 0″    | 2,168 x 2,434mm |
| Ensuite 2 | 7′ 1″ × 8′ 0″    | 2,138 x 2,434mm |
| Patio     | 7′ 9″ x 10′ 9″   | 2,345 x 3,270mm |