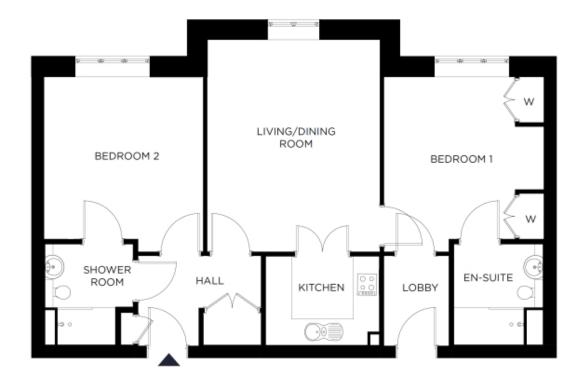

## Internal measurements: 886sq ft

| Kitchen   | 7′ 1″ × 9′ 1″    | 2,149 x 2,750mm |
|-----------|------------------|-----------------|
| Living    | 13′ 9″ x 16′ 10″ | 4,182 x 5,125mm |
| Bedroom 1 | 12′ 6″ x 13′ 11″ | 3,794 x 4,225mm |
| Bedroom 2 | 12′ 7″ x 13′ 11″ | 3,813 x 4,225mm |
| Ensuite 1 | 7′ 0″ x 8′ 0″    | 2,130 x 2,430mm |
| Ensuite 2 | 7′ 1″ x 8′ 0″    | 2,155 x 2,430mm |