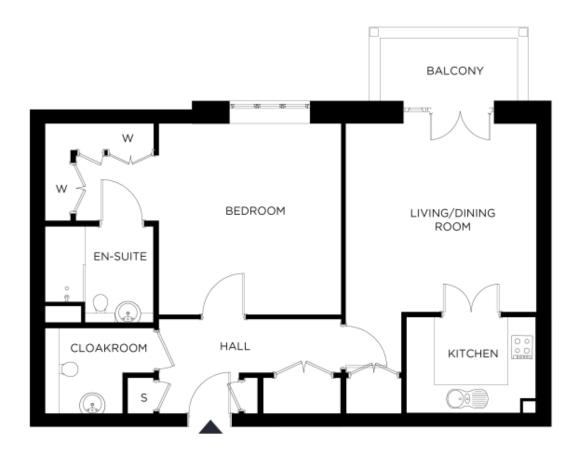

## Internal measurements: 772sq ft

| Kitchen   | 9′ 7″ x 7′ 1″    | 2,900 x 2,145mm |
|-----------|------------------|-----------------|
| Living    | 14′ 0″ x 21′ 4″  | 4,255 x 6,500mm |
| Bedroom 1 | 14′ 1″ × 21′ 10″ | 4,285 x 6,645mm |
| Ensuite 1 | 0′ 7″ x 0′ 11″   | 169 x 262mm     |
| Cloakroom | 6′ 4″ x 8′ 1″    | 1,914 x 2,455mm |
| Balcony   | 11′ 10″ x 5′ 6″  | 3,590 x 1,670mm |