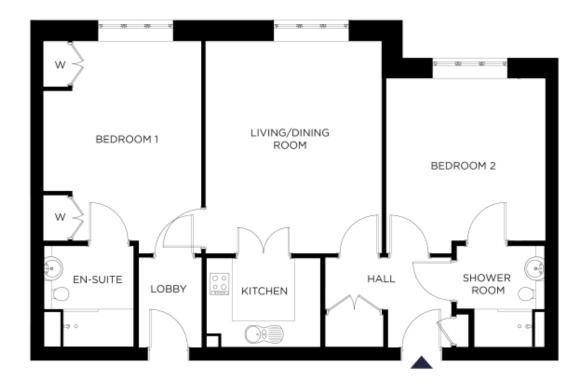

## Internal measurements: 926sq ft

| Kitchen   | 9′ 1″ × 7′ 1″     | 2,750 x 2,145mm |
|-----------|-------------------|-----------------|
| Living    | 13′ 11″ × 16′ 10″ | 4,238 x 5,129mm |
| Bedroom 1 | 12′ 5″ x 16′ 10″  | 3,784 x 5,129mm |
| Bedroom 2 | 12′ 6″ x 13′ 11″  | 3,785 x 4,229mm |
| Ensuite 1 | 7′ 1″ × 8′ 0″     | 2,155 x 2,430mm |
| Ensuite 2 | 7′ 0″ x 8′ 0″     | 2,121 x 2,430mm |