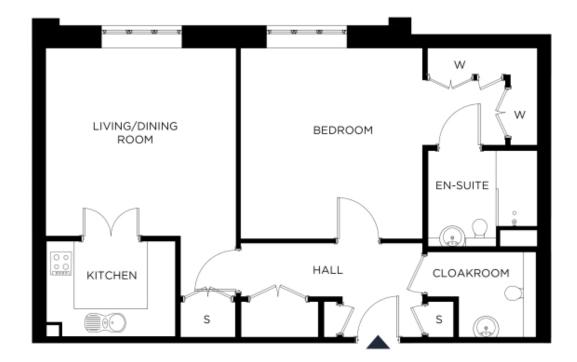

## Internal measurements: 772sq ft

| Kitchen   | 9′ 7″ x 7′ 1″    | 2,900 x 2,145mm |
|-----------|------------------|-----------------|
| Living    | 14′ 0″ x 21′ 4″  | 4,252 x 6,501mm |
| Bedroom 1 | 14′ 1″ × 21′ 10″ | 4,285 x 6,645mm |
| Ensuite 1 | 7′ 1″ x 8′ 0″    | 2,151 x 2,430mm |
| Cloakroom | 6′ 4″ x 8′ 1″    | 1,914 x 2,455mm |