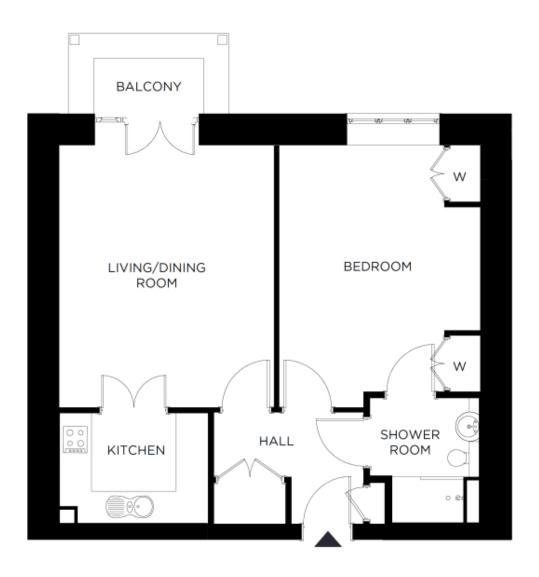

## Internal measurements: 654sq ft

| Kitchen   | 9′ 7″ × 7′ 1″     | 2,900 x 2,145mm |
|-----------|-------------------|-----------------|
| Living    | 13′ 9″ x 16′ 10″  | 4,184 x 5,129mm |
| Bedroom 1 | 16′ 10″ x 12′ 10″ | 5,118 x 3,905mm |
| Ensuite 1 | 7′ 0″ x 8′ 0″     | 2,130 x 2,430mm |
| Balcony   | 10′ 4″ x 5′ 2″    | 3,140 x 1,565mm |
|           |                   |                 |