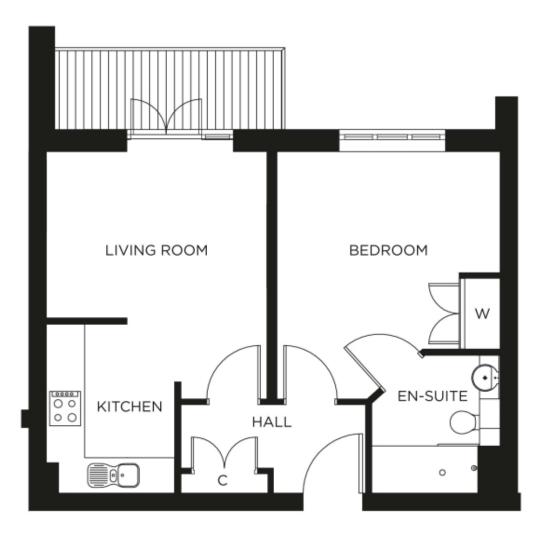

## 26 The Grange

## Price: £250,000\*, First floor

\* other charges apply

## Internal measurements: 481sq ft

| Living Room | 11' 1" x 12' 6" | 3,355 x 3,793mm |
|-------------|-----------------|-----------------|
| Kitchen     | 7′ 9″ x 7′ 2″   | 2,340 x 2,180mm |
| Bedroom     | 11' 1" x 12' 6" | 3,355 x 3,793mm |
| En-suite    | 7′ 9″ x 7′ 2″   | 2,340 x 2,180mm |