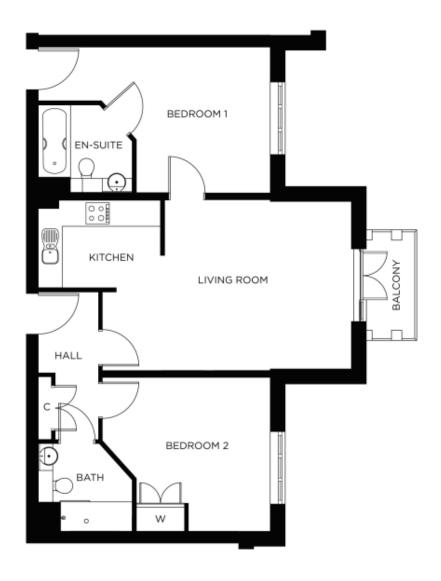

## 32 The Grange

## Internal measurements: 844sq ft

| Living Room | 17′ 8″ x 13′ 9″ | 5,365 x 4,178mm |
|-------------|-----------------|-----------------|
| Kitchen     | 7′ 9″ x 7′ 2″   | 2,340 x 2,180mm |
| Bedroom 1   | 11′ O″ x 12′ O″ | 3,340 x 3,642mm |
| En-suite    | 7′ 9″ x 7′ 2″   | 2,340 x 2,180mm |
| Bedroom 2   | 13′ 9″ x 12′ 8″ | 4,190 x 3,837mm |
| Bathroom    | 7′ 9″ x 7′ 2″   | 2,340 x 2,180mm |