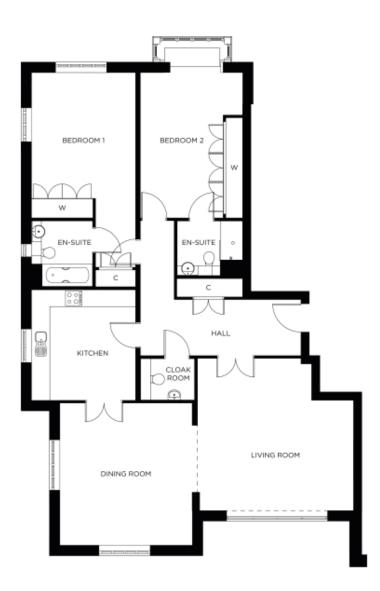

## Price: £787,000\*, Ground floor

Our spacious two-bedroom retirement living apartments offer the perfect balance of style and function, centrally located to ensure easy access to all village facilities.

## Internal measurements: 1,593sq ft

| Living Room | 17' 11" x 18' 1" | 5,440 x 5,501mm |
|-------------|------------------|-----------------|
| Dining Room | 16′ 9″ x 15′ 7″  | 5,081 x 4,740mm |
| Kitchen     | 13′ 0″ x 12′ 3″  | 3,950 x 3,720mm |
| Bedroom 1   | 12′ 3″ x 17′ 1″  | 3,719 x 5,192mm |
| En-suite 1  | 7′ 9″ × 7′ 2″    | 2,340 x 2,182mm |
| Bedroom 2   | 12' 1" x 17' 1"  | 3,660 x 5,194mm |
| En-suite 2  | 7′ 9″ x 6′ 5″    | 2,340 x 1,950mm |
| Cloak room  | 4' 11" x 6' 4"   | 1,476 x 1,923mm |
|             |                  |                 |