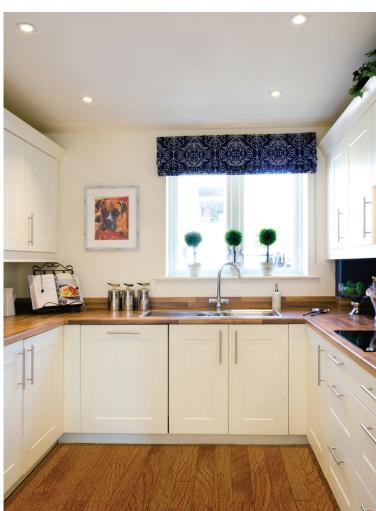

## Internal measurements: 1,617sq ft

| Living Room | 18′ 4″ × 17′ 3″ | 5,564 x 5,238mm |
|-------------|-----------------|-----------------|
| Dining Room | 16′ 9″ x 16′ 0″ | 5,081 x 4,853mm |
| Kitchen     | 13′ O″ x 12′ 7″ | 3,953 x 3,812mm |
| Bedroom 1   | 15′ 2″ x 12′ 7″ | 4,608 x 3,812mm |
| En-suite 1  | 7′ 9″ x 7′ 2″   | 2,340 x 2,182mm |
| Bedroom 2   | 17′ 5″ x 12′ 1″ | 5,307 x 3,680mm |
| En-suite 2  | 7′ 9″ x 6′ 5″   | 2,341 x 1,950mm |
| Cloak room  | 4' 11" x 6' 6"  | 1,476 x 1,959mm |