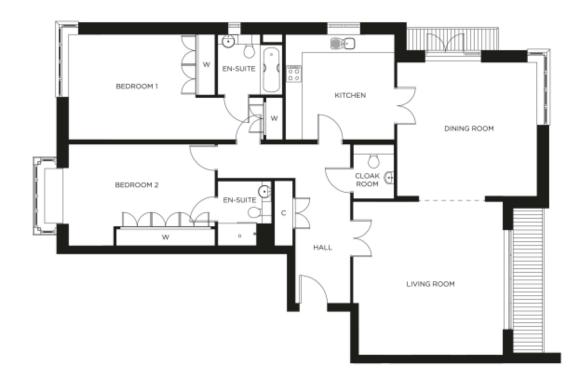

## Internal measurements: 1,617sq ft

| Living Room | 18′ 4″ × 17′ 3″ | 5,564 x 5,238mm |
|-------------|-----------------|-----------------|
| Dining Room | 16′ 9″ x 16′ 0″ | 5,081 x 4,853mm |
| Kitchen     | 13′ O″ x 12′ 7″ | 3,953 x 3,812mm |
| Bedroom 1   | 15′ 2″ x 12′ 7″ | 4,608 x 3,812mm |
| En-suite 1  | 7′ 9″ x 7′ 2″   | 2,340 x 2,182mm |
| Bedroom 2   | 17′ 5″ x 12′ 1″ | 5,307 x 3,680mm |
| En-suite 2  | 7′ 9″ x 6′ 5″   | 2,341 x 1,950mm |
| Cloak room  | 4' 11" x 6' 6"  | 1,476 x 1,959mm |