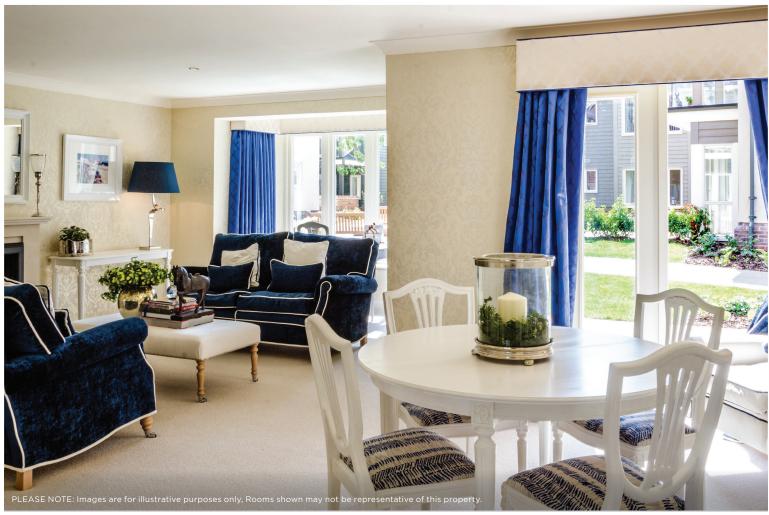

## Internal measurements: 1,617sq ft

| Living Room | 18′ 4″ × 17′ 3″ | 5,564 x 5,238mm |
|-------------|-----------------|-----------------|
| Dining Room | 16′ 9″ x 16′ 0″ | 5,081 x 4,853mm |
| Kitchen     | 13′ O″ x 12′ 7″ | 3,953 x 3,812mm |
| Bedroom 1   | 15′ 2″ x 12′ 7″ | 4,608 x 3,812mm |
| En-suite 1  | 7′ 9″ x 7′ 2″   | 2,340 x 2,182mm |
| Bedroom 2   | 17′ 5″ x 12′ 1″ | 5,307 x 3,680mm |
| En-suite 2  | 7′ 9″ x 6′ 5″   | 2,341 x 1,950mm |
| Cloak room  | 4' 11" x 6' 6"  | 1,476 x 1,959mm |