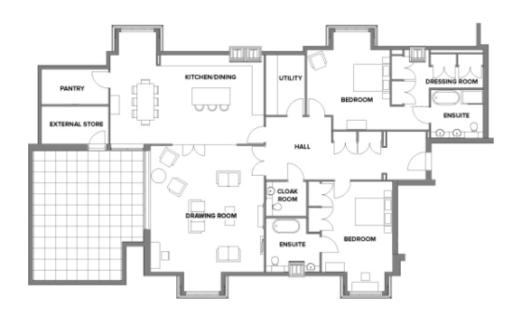

## Internal measurements: 2,367sq ft

|    | Living Room   | 20' 7" x 22' 10" | 6,256 x 6,953mm |
|----|---------------|------------------|-----------------|
|    | Kitchen/Diner | 16′ 1″ x 27′ 9″  | 4,897 x 8,451mm |
|    | Utility       | 7′ 1″ × 10′ 11″  | 2,152 x 3,311mm |
|    | Bedroom 1     | 15' 0" x 11' 10" | 4,571 x 3,586mm |
|    | Dressing Room | 14′ 3″ x 3′ 10″  | 4,338 x 1,158mm |
|    | En-suite 1    | 8′ 9″ x 9′ 6″    | 2,650 x 2,871mm |
|    | Bedroom 2     | 12′ 10″ x 16′ 5″ | 3,903 x 4,979mm |
|    | En-suite 2    | 9′ 9″ x 9′ 9″    | 2,959 x 2,962mm |
|    | Pantry        | 6′ 5″ x 12′ 2″   | 1,945 x 3,689mm |
| as | externanstore | 6′ 10″ x 12′ 2″  | 2,077 x 3,689mm |
|    | Cloak Room    | 6′ 3″ × 7′ 4″    | 1,884 x 2,229mm |