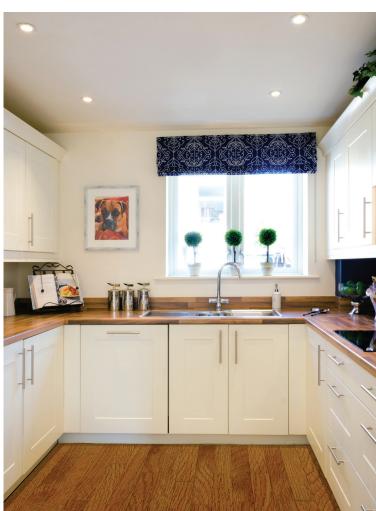

## Internal measurements: 2,367sq ft

|    | Living Room   | 20' 7" x 22' 10" | 6,256 x 6,953mm |
|----|---------------|------------------|-----------------|
|    | Kitchen/Diner | 16′ 1″ x 27′ 9″  | 4,897 x 8,451mm |
|    | Utility       | 7′ 1″ × 10′ 11″  | 2,152 x 3,311mm |
|    | Bedroom 1     | 15' 0" x 11' 10" | 4,571 x 3,586mm |
|    | Dressing Room | 14′ 3″ x 3′ 10″  | 4,338 x 1,158mm |
|    | En-suite 1    | 8′ 9″ x 9′ 6″    | 2,650 x 2,871mm |
|    | Bedroom 2     | 12′ 10″ x 16′ 5″ | 3,903 x 4,979mm |
|    | En-suite 2    | 9′ 9″ x 9′ 9″    | 2,959 x 2,962mm |
|    | Pantry        | 6′ 5″ x 12′ 2″   | 1,945 x 3,689mm |
| as | externanstore | 6′ 10″ x 12′ 2″  | 2,077 x 3,689mm |
|    | Cloak Room    | 6′ 3″ × 7′ 4″    | 1,884 x 2,229mm |